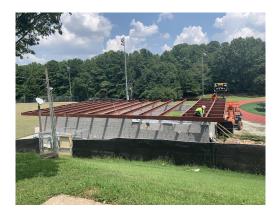

## Frederick Douglass High School Fieldhouse

Client: Atlanta Public Schools Architect: JW Robinson & Associates Contractor: CD Moody Construction Company

FD- structural steel installation

FD- metal deck installation

## Frederick Douglass Fieldhouse

Current Activity: structural steel installation, metal deck installation Upcoming Activity: Interior CMU walls, plumbing rough in continues Contract Value: \$621,805 Billed to Date: \$126,100.16 Substantial Completion Date: October 23rd, 2019